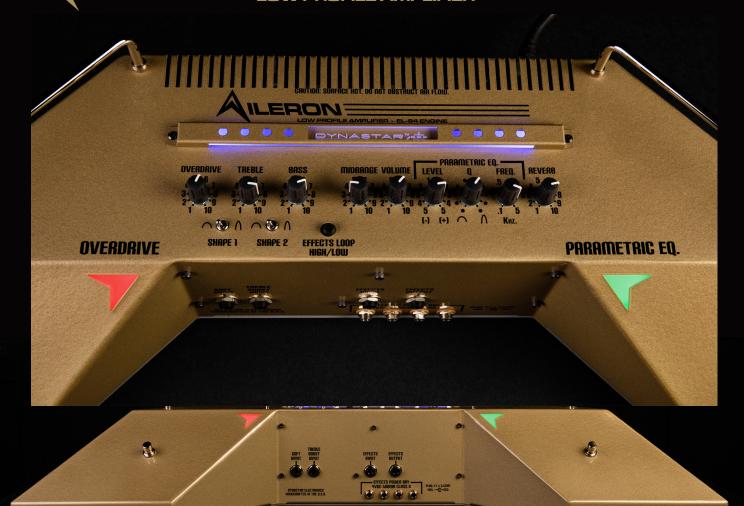

LOW PROFILE AMPLIFIER

## Are You Ready To Rock?

- Vacuum Tube circuitry. Accutronics® Digital Reverb.
- Passive Tone Controls.
- Parametric Equalization.
- 4x Effects Power Bay.
- Balanced Line Out.
- EL-84 Power Amp Engine.

- Soft and Treble Boost Inputs.
- Pedal Board Mountable.
- All Steel Chassis.
- **Lighted Deck Panel**
- Robust sound shaping controls.
- Strong power supply- LOUD!
- Quality Handcrafted build-USA.

Any professional guitarist wants effects pedals right in front of them. Now you can have the amp

in front of you as well. A complete amplifier at your command with no frills. Simple, strong, and as sweet as your solos allow. Take control of the audience and knock'em dead. We'd love you to

become part of Team Dynastar.